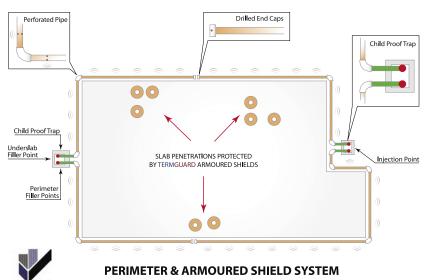

Termguard offers two key systems options to builders, all fully installed, injected with termiticide and warranted for the life of the building.

ALL SYSTEMS ARE PATENT PROTECTED and CAN BE MODIFIED TO SUIT YOUR BUILDING NEEDS.

## **BENEFITS of TERMGUARD SYSTEMS**

Termguard Systems are purpose built reticulated, replenishable systems to provide safe, cost effective and reliable Termite Management programs.

Benefits of installing a Termquard Reticulation System:

√ 50 year Warranty

✓ Codemark Accreditation

√ Targets termites at direct source of entry

✓ Replenishable System

✓ No construction work required to retreat areas

✓ Eradicates concerns of potential spray drift during termiticide application

✓ CSIRO Appraised

✓ Meets Termiticide Manufacturer's Labels

✓ Suitable for both pre & post construction installations

✓ No exposure or disruption for household members

✓ Eliminates exposure of termiticides