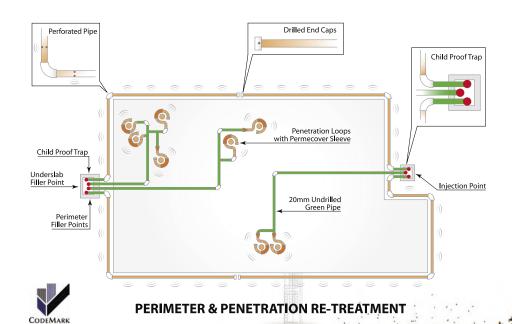

Termguard offers two key systems options to builders, all fully installed, injected with termiticide and warranted for the life of the building.

ALL SYSTEMS ARE PATENT PROTECTED and CAN BE MODIFIED TO SUIT YOUR BUILDING NEEDS.

## **BENEFITS of TERMGUARD SYSTEMS**

Termguard Systems are purpose built reticulated, replenishable systems to provide safe, cost effective and reliable Termite Management programs.

Benefits of installing a Termquard Reticulation System:

√ 50 year Warranty

✓ Codemark Accreditation

√ Targets termites at direct source of entry

✓ Replenishable System

✓ No construction work required to retreat areas

✓ Eradicates concerns of potential spray drift during termiticide application

✓ CSIRO Appraised

✓ Meets Termiticide Manufacturer's Labels

✓ Suitable for both pre & post construction installations

✓ No exposure or disruption for household members

✓ Eliminates exposure of termiticides