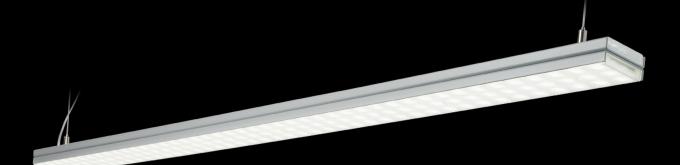

### SUSPENDED UP AND DOWN LIGHT WITH A REMOTE DRIVER THAT CAN BE UP TO 10M AWAY.

The 24V LED diffused lit Bubble Wafer is slim, robust and can be suspended horizontally or angled.

The Suspended Linear LED Light has both direct / indirect illumination. Ideal for suspension in offices, public open spaces and retail. Finished in a choice of colours black or stylish silver aluminium housing, utilising a frosted diffuser for subtle light output suiting a wide range of modern commercial interiors. This fitting runs on a 24V constant voltage driver that can be Dali dimmable.

#### Installation

Suspended horizontally with Remote Driver.

#### Optics

PMMA diffuser, Clear, Matt or Satin available.

| Cat No.   | Length<br>(mm) | Lumens | Circuit<br>Power (W) |
|-----------|----------------|--------|----------------------|
| BW UD RD1 | 580            | 2780   | 31                   |
| BW UD RD2 | 1160           | 5760   | 57                   |