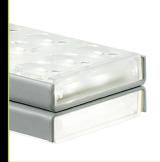

#### Optics

PMMA diffuser, Clear, Matt or Satin available.

| Cat No.   | Length<br>(mm) | Lumens | Circuit<br>Power (W) |
|-----------|----------------|--------|----------------------|
| BW UD RD1 | 580            | 2780   | 31                   |
| BW UD RD2 | 1160           | 5760   | 57                   |