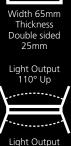

### SUSPENDED UP AND DOWN LIGHT WITH A REMOTE DRIVER THAT CAN BE UP TO 10M AWAY.

The 24V LED diffused lit Bubble Wafer is slim, robust and can be suspended horizontally or angled.

The Suspended Linear LED Light has both direct / indirect illumination. Ideal for suspension in offices, public open spaces and retail. Finished in a choice of colours black or stylish silver aluminium housing, utilising a frosted diffuser for subtle light output suiting a wide range of modern commercial interiors. This fitting runs on a 24V constant voltage driver that can be Dali dimmable.

Light Output 60° Down

For further information Call: +44 (0)1525 376974 Email: reply@encapsulite.co.uk or visit www.encapsulite.co.uk