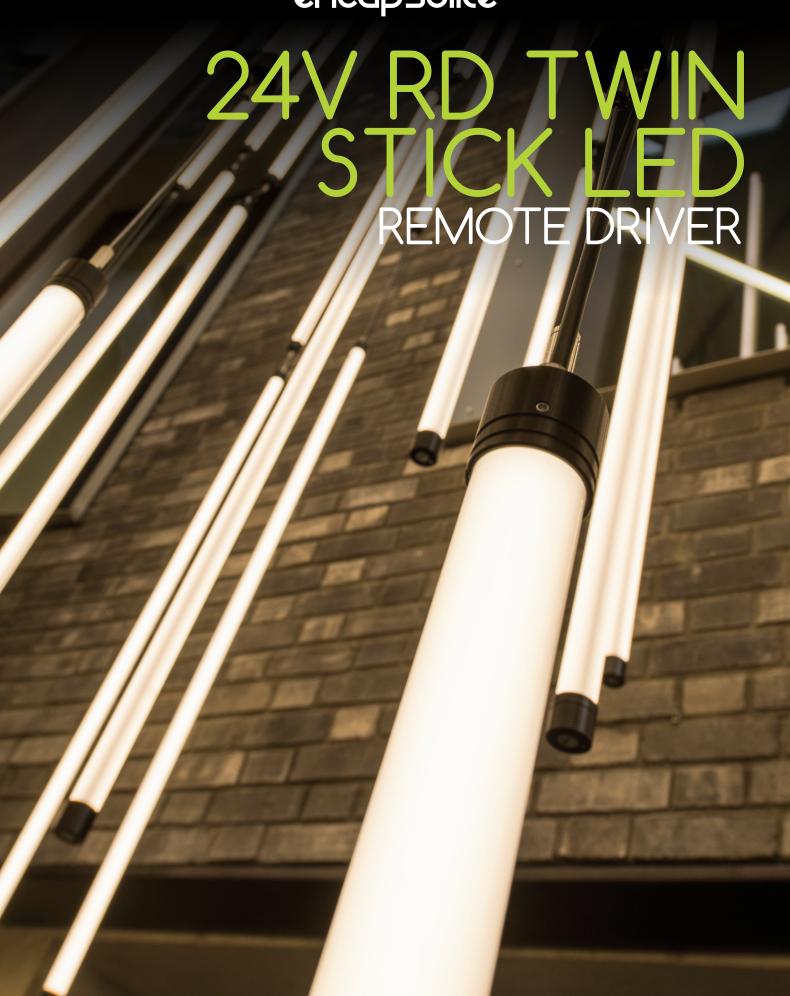

## A ROBUST, SLIM LED DIFFUSED CYLINDRICAL TUBE.

The 24V RD Twin Stick is a robust, slim LED diffused cylindrical tube with the latest LED chips creating a cleaner 360° light output. The fitting can be suspended horizontally, vertically or at any angle, as well as surface mounted. Ideal as a creative feature luminaire which can incorporate many colours with the use of our coloured sleeves. Regularly used in Theatre, TV, retail, events companies, entertainment industries and for feature lighting.

The 24V RD Twin Stick will operate from a 24V constant voltage driver and can be dimmable.

Suitable for almost any dry interior application.