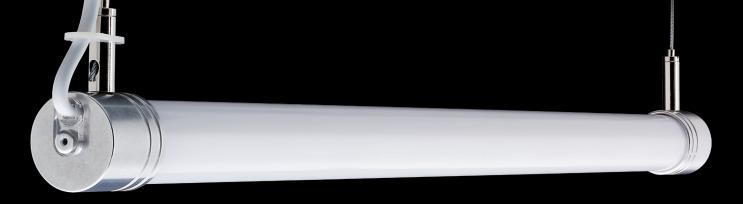

#### Installation

Horizontal, vertical and angled suspension, surface mounted.

#### **Optics**

Satin polycarbonate diffuser.

| Cat No.      | Length<br>(mm) | Illuminated<br>Length (mm) | Lumens | Circuit<br>Power (W) |
|--------------|----------------|----------------------------|--------|----------------------|
| 24V RD TS 5  | 525            | 455                        | 610    | 10                   |
| 24V RD TS 10 | 1025           | 960                        | 1380   | 19                   |
| 24V RD TS 15 | 1525           | 1460                       | 2015   | 27                   |