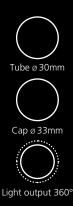

#### **Optics**

Satin polycarbonate diffuser.

| Cat No.      | Length<br>(mm) | Illuminated<br>Length (mm) | Lumens | Circuit<br>Power (W) |
|--------------|----------------|----------------------------|--------|----------------------|
| 24V RD TS 5  | 525            | 455                        | 610    | 10                   |
| 24V RD TS 10 | 1025           | 960                        | 1380   | 19                   |
| 24V RD TS 15 | 1525           | 1460                       | 2015   | 27                   |