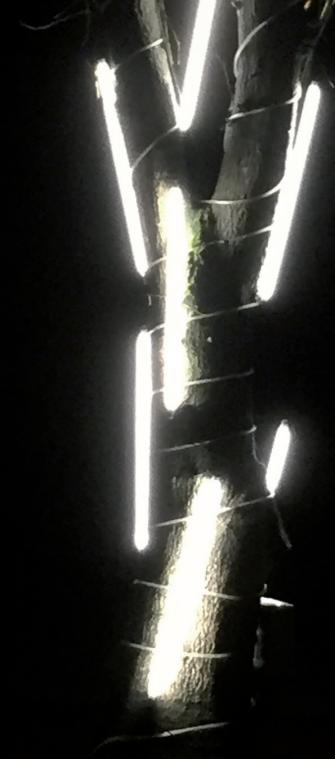

# Suspended/Surface mounted. Tubular diffused light, with black IP64 end caps.

## THE LATEST LED CHIPS CREATE A CLEANER LIGHT OUTPUT.

The 24V RD Twin Stick is a robust, slim LED diffused cylindrical tube with the latest LED chips creating a cleaner 360° light output. The fitting can be suspended horizontally, vertically or at any angle, as well as surface mounted. Ideal as a creative feature luminaire.

The 24V RD Twin Stick IP64 will operate from a 24V constant voltage driver and can be dimmable.

Installation

**Optics** 

or surface mounted.

Satin polycarbonate diffuser.

Horizontal, vertical, angled suspension