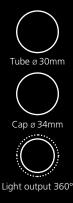

## THE LATEST LED CHIPS CREATE A CLEANER LIGHT OUTPUT.

The 24V RD Twin Stick is a robust, slim LED diffused cylindrical tube with the latest LED chips creating a cleaner 360° light output. The fitting can be suspended horizontally, vertically or at any angle, as well as surface mounted. Ideal as a creative feature luminaire.

The 24V RD Twin Stick IP64 will operate from a 24V constant voltage driver and can be dimmable.

Installation

**Optics** 

or surface mounted.

Satin polycarbonate diffuser.

Horizontal, vertical, angled suspension