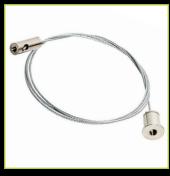

almost any dry exterior application.



• LED/Electronic Driver.

• Available in 2700K, 3000K & 4000K.

### **Options**

• Black end caps only.

### **Dimming**

Leading/trailing edge, Dali, 1-10V. Driver must be installed in a dry place or can be supplied in 70mm casing for external use.

| Cat No.         | Length<br>(mm) | Illuminated<br>Length (mm) | Lumens | Circuit<br>Power (W) |
|-----------------|----------------|----------------------------|--------|----------------------|
| 24V RD TS WP 5  | 600            | 480                        | 480    | 11                   |
| 24V RD TS WP 10 | 1095           | 970                        | 1015   | 19                   |
| 24V RD TS WP 15 | 1600           | 1470                       | 1450   | 27                   |



**End Cap** 





Suspension Kit



Polycarbonate clips



### For further information

Call: +44 (0)1525 376974 Email: reply@encapsulite.co.uk or visit www.encapsulite.co.uk